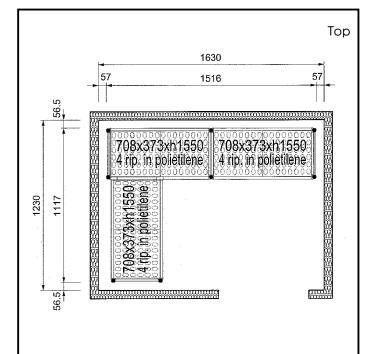

## Stainless Steel Preparation Aluminum Shelving Set for 1630x1230 mm cold rooms

| ITEM #  |  |  |
|---------|--|--|
| MODEL # |  |  |
| NAME #  |  |  |
|         |  |  |
| SIS #   |  |  |
| AIA#    |  |  |

137090 (CRS1612)

Shelving Set, composed of aluminium uprights and 4 polyethylene louvered shelves, for 1630x1230 mm Cold Rooms

### Item No.

4-level shelving set. Designed for corner installation along the sides of the cold room. Louvered sectional polyethylene shelves (depth=373mm). Aluminium (20 micron) side uprights (height=1550mm). Adjustable feet.

### **Key Information:**

External dimensions, Width:

137090 (CRS1612)708 mmExternal dimensions, Depth:373 mmExternal dimensions, Height:1550 mmMax loading weight:1040 kgNet weight:41 kgUprights2

Stainless Steel Preparation Aluminum Shelving Set for 1630x1230 mm cold rooms